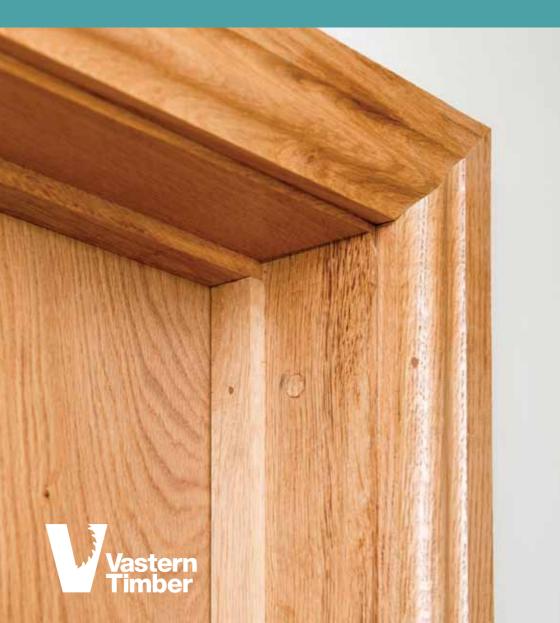

### Architrave sets

#### English oak

| Profile      | Dimensions | Price  |
|--------------|------------|--------|
| Torus        | 20 x 70mm  | £34.90 |
| Pencil round | 20 x 70mm  | £32.60 |
| Chamfer      | 20 x 70mm  | £32.60 |

Prices per set (one side). Available from stock.