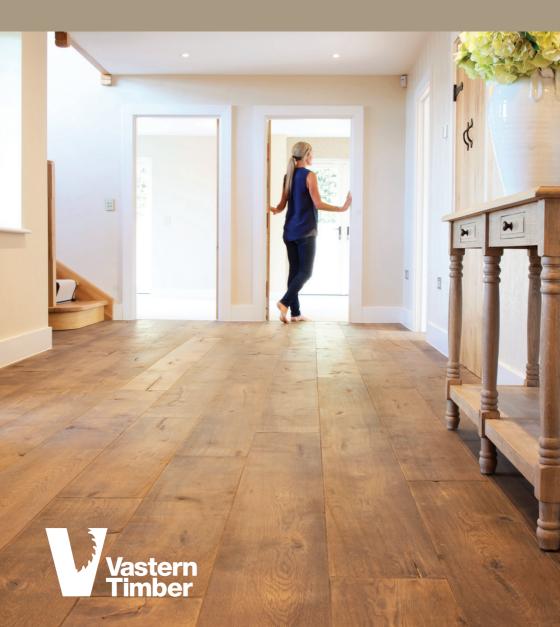

# Engineered Flooring Price List

Our range of engineered flooring is produced from sustainably sourced European oak on high quality birch ply. Boards are supplied with tongue and groove and micro-bevel on all edges. Boards are supplied in random lengths from 1.0mt to 2.4mt.